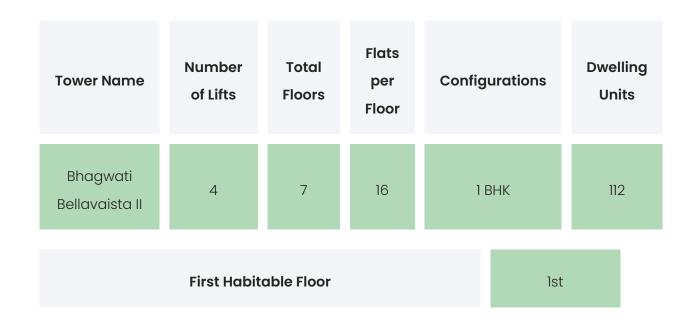

-----------|-----------|------------------|
| NA                | NA        | NA               |

BHAGWATI BELLAVISTA-II

### **PROJECT & AMENITIES**

| Time Line                        | Size      | Typography |
|----------------------------------|-----------|------------|
| Completed on 31st December, 2021 | 2049 Sqmt | 1 BHK      |

#### **Project Amenities**

| Sports  | Gymnasium |
|---------|-----------|
| Leisure | NA        |

| Business & Hospitality | NA                                                                          |
|------------------------|-----------------------------------------------------------------------------|
| Eco Friendly Features  | Waste Segregation,Rain Water<br>Harvesting,Landscaped Gardens,Water Storage |

BHAGWATI BELLAVISTA-II

### BUILDING LAYOUT



#### Services & Safety

- Security : Maintenance Staff, Security System / CCTV, Power Back-up Generator
- Fire Safety : NA
- Sanitation: There are slums settlements near the project
- Vertical Transportation : NA

BHAGWATI BELLAVISTA-II

### FLAT INTERIORS

| Configuration | RERA Carpet Range |
|---------------|-------------------|
| 1 BHK         | 278 - 336 sqft    |
|               |                   |

| Floor To Ceiling Height | NA |
|-------------------------|----|
| Views Available         | NA |

| Flooring                     | Vitrified Tiles                                      |
|------------------------------|------------------------------------------------------|
| Joinery, Fittings & Fixtures | Sanitary Fittings,Kitchen Platform                   |
| Finishing